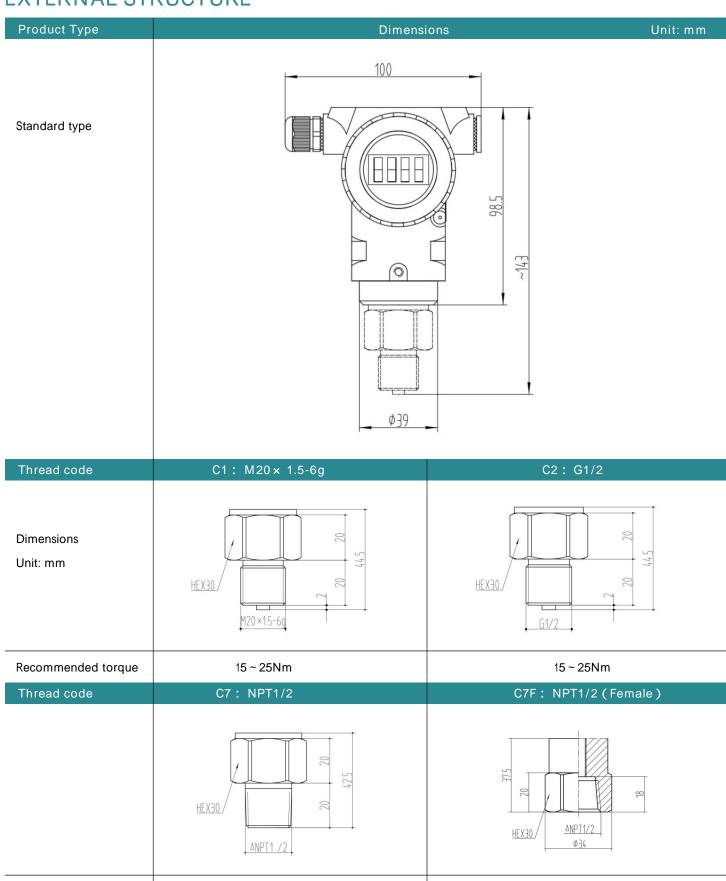

IP65                                                                             |  |
| Explosion-proof grade         | Exd II BT6 Gb                                                                    |  |
| Material                      | Low copper aluminum alloy shell; isolation diaphragm 316L, Hastelloy C, tantalum |  |
| Media compatible              | Various media compatible with 316L stainless steel                               |  |
| Response time                 | 1ms (up to 90%FS)                                                                |  |

# **APPLICATION**

Process control fields in industries such as petroleum, chemical, metallurgy, electricity, food, paper, medicine, machinery manufacturing, scientific experiment and aviation military;



# **EXTERNAL STRUCTURE**





Recommended torque

15 ~ 25Nm

15 ~ 25Nm

## **COMPONENT DIAGRAM**



# HART COMMUNICATION CONNECTION DIAGRAM





## **INSTALLATION DIAGRAM**

- The product is installed vertically on the site pressure interface;
- When installing in the open air, the transmitter should be placed in a ventilated and dry place as much as possible to avoid direct light and rain, otherwise it will deteriorate the performance or malfunction.
- When the product is installed in the thunder area, please indicate "lightning protection" when ordering. At the same time, it is recommended that users install lightning protection devices on the site and ensure that the product and power supply are reliably grounded to reduce the probability of lightning damage to the transmitter.



a: Whether the electrical conne