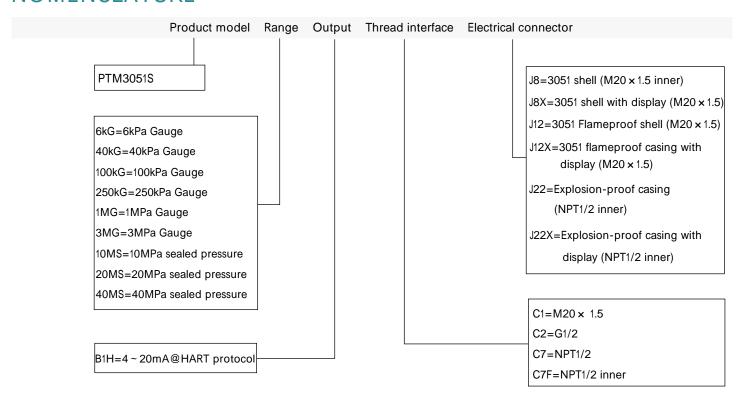

## **NOMENCLATURE**

FOR EXAMPLE: PTM3051S-40KGB1HC7J12X

Product model: PTM3051S, range: 40kPa gauge pressure, output: 4 ~ 20mA @HART protocol, interface thread:

NPT1/2, electrical connection: 3051 flameproof casing with display (M20 × 1.5).