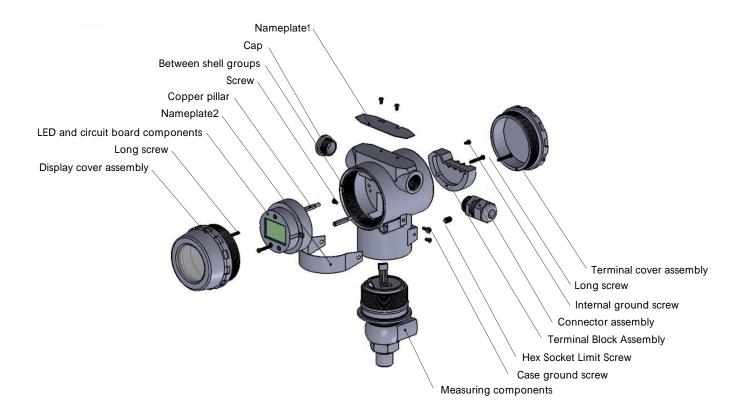

|  |
| Explosion-proof grade         | Exd II BT6 Gb                                                                    |  |
| Material                      | Low copper aluminum alloy shell; isolation diaphragm 316L, Hastelloy C, tantalum |  |
| Media compatible              | Various media compatible with 316L stainless steel                               |  |
| Response time                 | 1ms (up to 90%FS)                                                                |  |

# **APPLICATION**

Process control fields in industries such as petroleum, chemical, metallurgy, electricity, food, paper, medicine, machinery manufacturing, scientific experiment and aviation military;



# **EXTERNAL STRUCTURE**





Recommended torque

15 ~ 25Nm

15 ~ 25Nm

## **COMPONENT DIAGRAM**



# HART COMMUNICATION CONNECTION DIAGRAM





## **INSTALLATION DIAGRAM**

- The product is installed vertically on the site pressure interface;
- When installing in the open air, the transmitter should be placed in a ventilated and dry place as much as possible to avoid direct light and rain, otherwise it will deteriorate the performance or malfunction.
- When the product is installed in the thunder area, please indicate "lightning protection" when ordering. At the same time, it is recommended that users install lightning protection devices on the site and ensure that the product and power supply are reliably grounded to reduce the probability of lightning damage to the transmitter.



a: Whether the electrical connection is accurate and firm;

b: Whether the power supply voltage is too