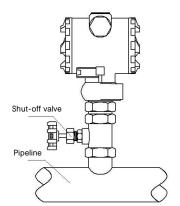

## **INSTALLATION DIAGRAM**

- The product is installed vertically on the site pressure interface;
- When installing in the open air, the transmitter should be placed in a ventilated and dry place as much as possible to avoid direct light and rain, otherwise it will deteriorate the performance or malfunction.
- When the product is installed in the thunder area, please indicate "lightning protection" when ordering. At the same time, it is recommended that users install lightning protection devices on the site and ensure that the product and power supply are reliably grounded to reduce the probability of lightning damage to the transmitter.