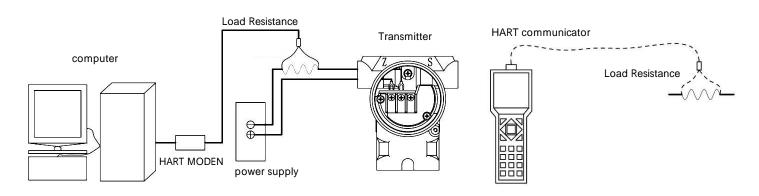

| Exd II BT6 Gb                                                                    |  |
| Material                      | Low copper aluminum alloy shell; isolation diaphragm 316L, Hastelloy C, tantalum |  |
| Media compatible              | Various media compatible with 316L stainless steel                               |  |
| Response time                 | 1ms (up to 90%FS)                                                                |  |

# **APPLICATION**

Process control fields in industries such as petroleum, chemical, metallurgy, electricity, food, paper, medicine, machinery manufacturing, scientific experiment and aviation military;



# **EXTERNAL STRUCTURE**





Recommended torque

15 ~ 25Nm

15 ~ 25Nm

## **COMPONENT DIAGRAM**



# HART COMMUNICATION CONNECTION DIAGRAM





## **INSTALLATION DIAGRAM**

- The product is installed vertically on the site pressure interface;
- When installing in the open air, the transmitter should be placed in a ventilated and dry place as much as possible to avoid direct light and rain, otherwise it will deteriorate the performance or malfunction.
- When the product is installed in the thunder area, please indicate "lightning protection" when ordering. At the same time, it is recommended that users install lightning protection devices on the site and ensure that the product and power supply are reliably grounded to reduce the probability of lightning damage to the transmitter.



a: Whether the electrical connection is accurate and firm;

b: Whether the power supply voltage is too low and the load resistance is too large.